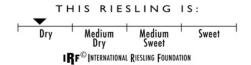

## Winemaking and Viticulture

Riesling is an aromatic grape variety displaying flowery, almost perfumed aromas as well as high acidity. This classic dry Riesling shows all these attributes. Much of the unique character of this wine is developed in the vineyard, low yielding spur-pruned vines with fruit harvested in the cool of the night to ensure fruit is delivered at temperatures less than 20 degrees. The fruit for this wine was sourced from Eden Valley. Stelvin closures are used for freshness and to ensure long term quality. This wine is Vegan friendly.